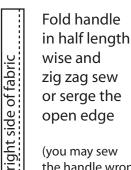

## Green Bag Lady Bag Pattern



www.greenbaglady.org



Green Bag Lady Powered by Elna Sewing Machines

## Step 4

Cut a strip of fabric 3" x 18" for the handle

## LET OP: de maten bij dit patroon zijn inches, 1 inch = 2,5 cm.







Step 1

Cut 2--18" x 18" squares of fabric

wrong side of fabric

Cut a 2.5 inch square out of the

bottom corners on both sides



(you may sew the handle wrong sides together & turn it, but this is not necessary for a shopping bag!)





\*You will want to make the marks for the handles on the right side of the fabric so you can still see them when you go to step 7.

## Step 7



Turn bag right side out and go shopping! Enjoy! Make them as gifts/gift wrap for all occasions!