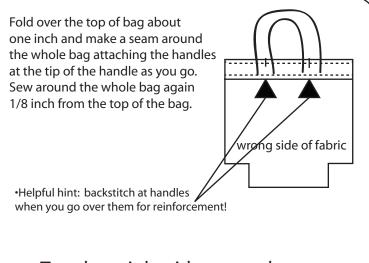

\*You will want to make the marks for the handles on the right side of the fabric so you can still see them when you go to step 7.

## Step 7

Turn bag right side out and go shopping! Enjoy! Make them as gifts/gift wrap for all occasions!