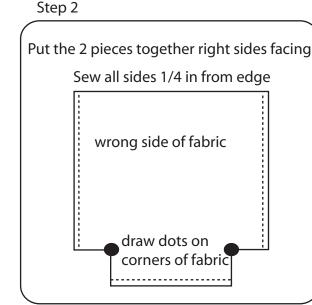

## LET OP: de maten bij dit patroon zijn inches, 1 inch = 2,5 cm.

Step 1

Cut 2--18" x 18" squares of fabric

wrong side of fabric

Cut a 2.5 inch square out of the

bottom corners on both sides

(you may sew the handle wrong sides together & turn it, but this is not necessary for a shopping bag!)