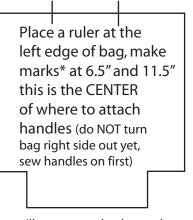

\*You will want to make the marks for the handles on the right side of the fabric so you can still see them when you go to step 7.