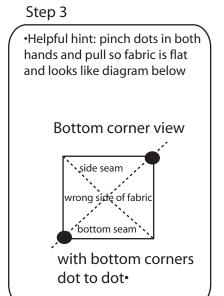

## LET OP: de maten bij dit patroon zijn inches, 1 inch = 2,5 cm.

Step 1

Cut 2--18" x 18" squares of fabric

wrong side of fabric

Cut a 2.5 inch square out of the

bottom corners on both sides

(you may sew the handle wrong sides together & turn it, but this is not necessary for a shopping bag!)